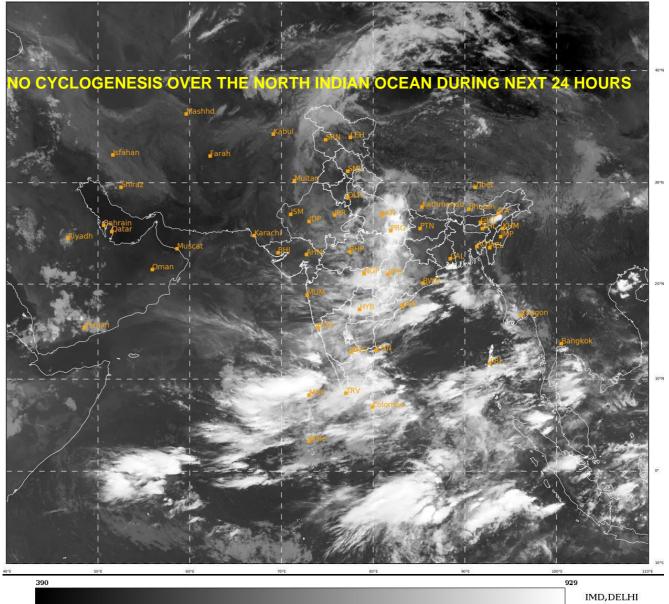

### **BAY OF BENGAL:**

SCATTERED LOW AND MEDIUM CLOUDS WITH EMBEDDED MODERATE TO INTENSE CONVECTION LAY OVER NORTHWEST BAY OF BENGAL, SOUTH BAY OF BENGAL AND ANDAMAN SEA. SCATTERED LOW AND MEDIUM CLOUDS WITH EMBEDDED WEAK TO MODERATE CONVECTION LAY OVER WESTCENTRAL BAY OF BENGAL.

### ARABIAN SEA:

SCATTERED LOW AND MEDIUM CLOUDS WITH EMBEDDED INTENSE TO VERY INTENSE CONVECTION LAY OVER SOUTHEAST ARABIAN SEA. SCATTERED LOW AND MEDIUM CLOUDS WITH EMBEDDED WEAK TO MODERATE CONVECTION LAY OVER CENTRAL ARABIAN SEA.